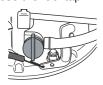

#### M53 S Pro

Ensure the wheels and wheel axles are clean and free from leaves, grass, etc. It is also important to keep clean around the drive gearbox.

· Remove the protective cover by unscrewing the screws.

 Now guide the protective cover out under the stay and over the drive axle.

 Clean the gearbox with a brush. Also check that the drive belt and belt pulley are undamaged, for example, no cracks.

Below you will find some general maintenance instructions.